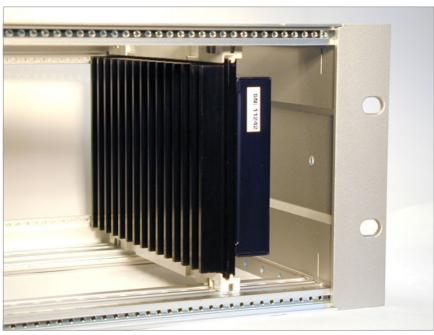

The Heat Zink further makes it possible to mount the Mini Step Drivers in a 19" rack as shown.

The Heat Sink is black anodized and is delivered with 6 screws for mounting on the Mini Step Drivers (MM3101). It can also be delivered without scews (MM3100)