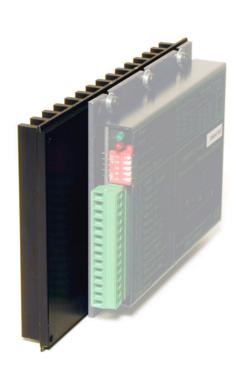

## MM3101 Heat Sink

The Heat Sink MM3101 is designed for mounting on the Mini Step Drivers SMD41 and SMD42. It is used where extra cooling is required because of high environmental temperatures or high work loads. The thermal resistance is 1K/W.

The Heat Zink further makes it possible to mount the Mini Step Drivers in a 19" rack as shown.

The Heat Sink is black anodized and is delivered with 6 screws for mounting on the Mini Step Drivers (MM3101). It can also be delivered without scews (MM3100)