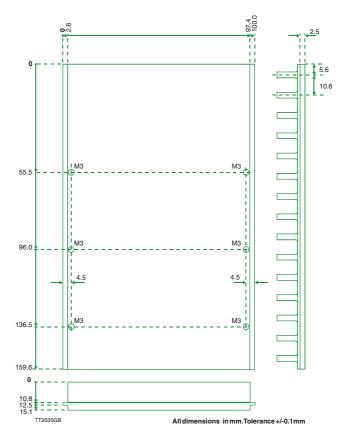

## MM3101 Heat Sink

The Heat Sink MM3101 is designed for mounting on the Mini Step Drivers SMD41 and SMD42. It is used where extra cooling is required because of high environmental temperatures or high work loads. The thermal resistance is 1K/W.

The Heat Zink further makes it possible to mount the Mini Step Drivers in a 19" rack as shown.

The Heat Sink is black anodized and is delivered with 6 screws for mounting on the Mini Step Drivers (MM3101). It can also be delivered without scews (MM3100)