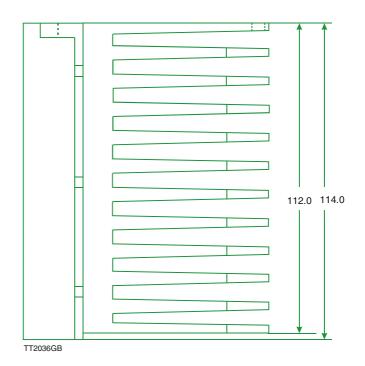

## MM3103 Heat Sink

The Heat Sink MM3103 is designed for mounting on the newer Mini Step Drivers SMD41 and SMD42 which can be mounted at a right angle to a surface.

It is used when extra cooling is required because of high temperatures in the environment or high work loads. The thermal resistance is 0.6K/W.

This Heat Sink is ideal for mounting the Mini Step Drivers, for example in a control cabinet.

The Heat Sink is black anodised and is delivered with four screws for mounting on the Mini Step Drivers.

LD0045-02GB