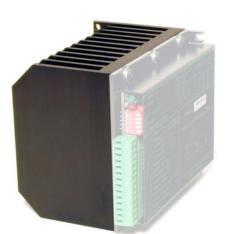

## MM3103 Heat Sink

The Heat Sink MM3103 is designed for mounting on the newer Mini Step Drivers SMD41 and SMD42 which can be mounted at a right angle to a surface.

It is used when extra cooling is required because of high temperatures in the environment or high work loads. The thermal resistance is 0.6K/W.

This Heat Sink is ideal for mounting the Mini Step Drivers, for example in a control cabinet.

The Heat Sink is black anodised and is delivered with four screws for mounting on the Mini Step Drivers.

LD0045-02GB