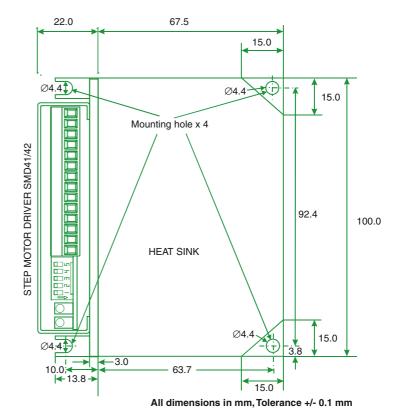

## MM3103 Heat Sink

The Heat Sink MM3103 is designed for mounting on the newer Mini Step Drivers SMD41 and SMD42 which can be mounted at a right angle to a surface.

It is used when extra cooling is required because of high temperatures in the environment or high work loads. The thermal resistance is 0.6K/W.

This Heat Sink is ideal for mounting the Mini Step Drivers, for example in a control cabinet.

The Heat Sink is black anodised and is delivered with four screws for mounting on the Mini Step Drivers.

LD0045-02GB